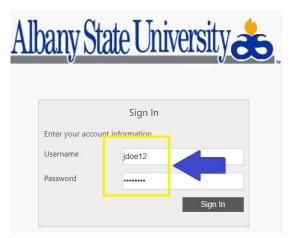

# Albany State University Ram Card Photo Troubleshooting Guide

1. Enter your ASU user credential and password:

2. If unable to Login In due to password failure, follow instructions below:

Update Your Login Information