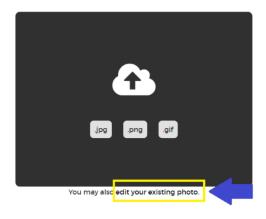

### D. Submit a NEW Photo, Click Here

Take or upload your ID photo.

E. Upload Picture, Locate and Choose your Photo:

F. Review Photo, if need to Crop/Edit:

You're Almost Done!