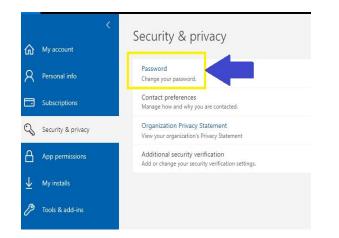

A. Log in to your email account at <a href="https://outlook.office365.com">https://outlook.office365.com</a>

B. Click on your profile picture > My Account as shown below:

C. Select 'Manage security & privacy'

D. Select 'Password'

E. Complete the password reset fields and Submit

3. Reattempt to Log In using your **NEW** ASU user credential and password:

| Albany State University 💰 eAd       | ccounts                                                                                                                                                                                                                                                           |
|-------------------------------------|-------------------------------------------------------------------------------------------------------------------------------------------------------------------------------------------------------------------------------------------------------------------|
| Accounts Card Services F            | Profile                                                                                                                                                                                                                                                           |
| Account Summary Account Transaction | ons Board Transactions Account Statements                                                                                                                                                                                                                         |
| Ram Bucks                           | Welcome to the Blackboard Transact eAccounts Portal<br>The Blackboard Transact eAccounts portal lets you manage campus card accounts. With its online account<br>management you can add money to your accounts, view your account activity, and manage your card. |