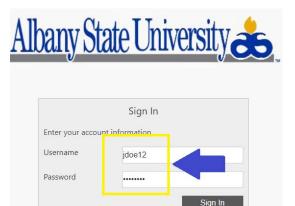

### Step 1: Log-in To Upload Your Picture Using the Link Below:

Click the e-Account Login Link: <u>https://www.asurams.edu/photo</u>

A. Enter your ASU user credential and password:

B. Successful login will redirect to the page below: