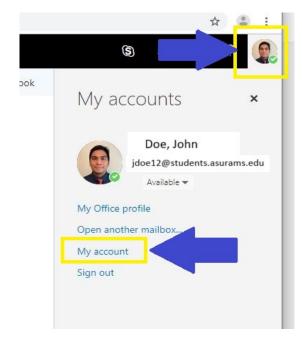

A. Log in to your email account at <a href="https://outlook.office365.com">https://outlook.office365.com</a>

B. Click on your profile picture > My Account as shown below:

C. Select 'Manage security & privacy'