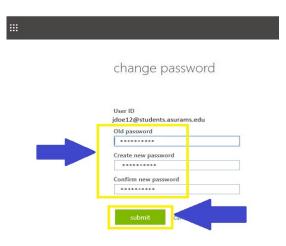

D. Select 'Password'

E. Complete the password reset fields and Submit

3. Reattempt to Log In using your **NEW** ASU user credential and password:

| Albany State University 💰 eAd       | ccounts                                                                                                                                                                                                                                                           |
|-------------------------------------|-------------------------------------------------------------------------------------------------------------------------------------------------------------------------------------------------------------------------------------------------------------------|
| Accounts Card Services F            | Profile                                                                                                                                                                                                                                                           |
| Account Summary Account Transaction | ons Board Transactions Account Statements                                                                                                                                                                                                                         |
| Ram Bucks                           | Welcome to the Blackboard Transact eAccounts Portal<br>The Blackboard Transact eAccounts portal lets you manage campus card accounts. With its online account<br>management you can add money to your accounts, view your account activity, and manage your card. |