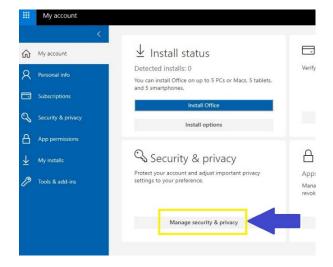

A. Log in to your email account at <a href="https://outlook.office365.com">https://outlook.office365.com</a>

B. Click on your profile picture > My Account as shown below:

C. Select 'Manage security & privacy'

D. Select 'Password'

E. Complete the password reset fields and Submit

3. Reattempt to Log In using your **NEW** ASU user credential and password:

| Albany State University 💰 eAd       | ccounts                                                                                                                                                                                                                                                           |
|-------------------------------------|-------------------------------------------------------------------------------------------------------------------------------------------------------------------------------------------------------------------------------------------------------------------|
| Accounts Card Services F            | Profile                                                                                                                                                                                                                                                           |
| Account Summary Account Transaction | ons Board Transactions Account Statements                                                                                                                                                                                                                         |
| Ram Bucks                           | Welcome to the Blackboard Transact eAccounts Portal<br>The Blackboard Transact eAccounts portal lets you manage campus card accounts. With its online account<br>management you can add money to your accounts, view your account activity, and manage your card. |