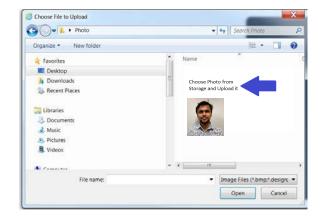

### D. Submit a NEW Photo, Click Here

Take or upload your ID photo.

E. Upload Picture, Locate and Choose your Photo:

F. Review Photo, if need to Crop/Edit:

You're Almost Done!