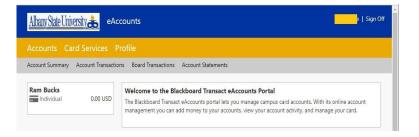

### Step 1: Log-in To Upload Your Picture Using the Link Below:

Click the e-Account Login Link: <u>https://www.asurams.edu/photo</u>

A. Enter your ASU user credential and password:

B. Successful login will redirect to the page below: