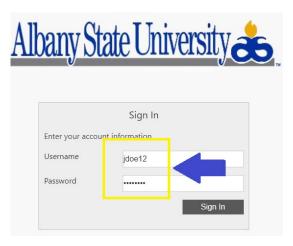

# Albany State University Ram Card Photo Troubleshooting Guide

1. Enter your ASU user credential and password:

2. If unable to Login In due to password failure, follow instructions below:

Update Your Login Information