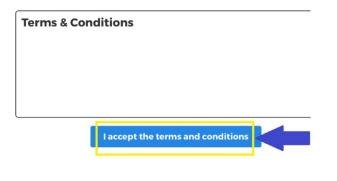

|                                                                                                            |  |  |  |
|                                   |                                                                                                            |  |  |  |
|                                   |                                                                                                            |  |  |  |
|                                   |                                                                                                            |  |  |  |
|                                   | Click to submit a new photo                                                                                |  |  |  |

### C. Accept Terms and Conditions



### D. Submit a NEW Photo, Click Here

Take or upload your ID photo.



E. Upload Picture, Locate and Choose your Photo:



F. Review Photo, if need to Crop/Edit:

You're Almost Done!



### G. CLICK THE LINK (TO EDIT)

Take or upload your ID photo.



#### H. CROP/ADJUST IMAGE SIZE



Adjust the white boundary to make corrections to your picture as desired. When done, click save changes.

#### I. CLICK SUBMIT TO CONFIRM PHOTO SUBMISSION

You're Almost Done!



This photo will be automatically submitted for approval soon. You may change or edit your photo until it is submitted.

If you are happy with your photo, please submit it now.



J. If you see the screen below, you have successfully submitted your picture and you should get an email through your University account confirming that.