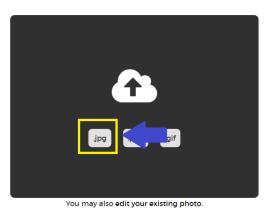

### D. Submit a NEW Photo, Click Here

Take or upload your ID photo.

E. Upload Picture, Locate and Choose your Photo:

F. Review Photo, if need to Crop/Edit:

You're Almost Done!

### G. CLICK THE LINK (TO EDIT)

Take or upload your ID photo.