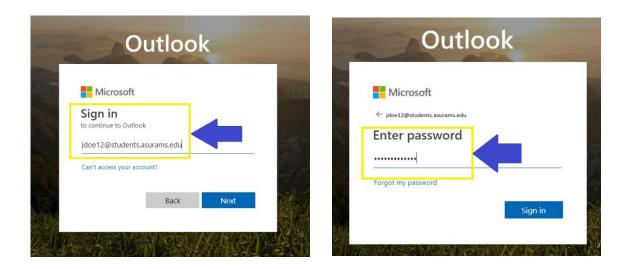

A. Log in to your email account at <a href="https://outlook.office365.com">https://outlook.office365.com</a>

B. Click on your profile picture > My Account as shown below:

C. Select 'Manage security & privacy'