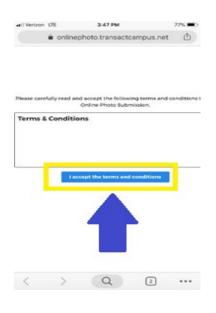

# Albany State University Ram Card Photo Online Submission Guide for iOS

e-Account Login Link: <a href="https://www.asurams.edu/photo">https://www.asurams.edu/photo</a>

### Log into eAccount

1. Enter your ASU user credential and password



2. UPON SUCCESSFUL LOGIN, Click On "Profile"



3. Go to Personal Information and Click Submit a Photo



### **Reminder of Accepted Photos!**

**Accepted Photos** 





**NOT** Accepted Photos





### 4. Accept Terms and Conditions



### 5. Submit a NEW Photo, Click Here



#### 6. SELECT PHOTO/TAKE PHOTO



## 7. Upload Picture, Locate and Choose your Photo



# 8. Review Photo, if need to Crop/Edit

You're Almost Done!



#### 9. CLICK THE LINK (TO EDIT)



### 10. CROP/ADJUST IMAGE SIZE



### 11. CLICK SUBMIT TO CONFIRM PHOTO SUBMISSION

You're Almost Done!



12. SUCCESSFULLY SUBMITTED
If you see the screen
below, you have
successfully submitted
your picture and you
should get an email
through your University
account confirming that.
In case you are not
satisfied with your picture,
go through the steps again
to submit another photo.

### Thank you!

Your photo has been submitted and will be reviewed soon. We will let you know via email if there is anything else you need to do.

If you have any questions, please