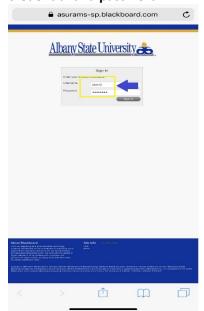

### Log into eAccount

1. Enter your ASU user credential and password

2. UPON SUCCESSFUL LOGIN, Click On "Profile"

3. Go to Personal Information and Click Submit a Photo