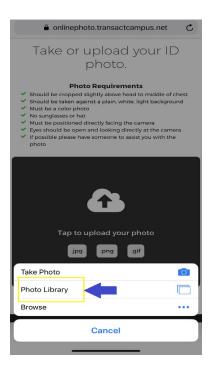

# Albany State University Ram Card Photo Online Submission Guide for iOS

e-Account Login Link: <a href="https://www.asurams.edu/photo">https://www.asurams.edu/photo</a>

### Log into eAccount

1. Enter your ASU user credential and password



2. UPON SUCCESSFUL LOGIN, Click On "Profile"



3. Go to Personal Information and Click Submit a Photo



### **Reminder of Accepted Photos!**

**Accepted Photos** 





**NOT** Accepted Photos





### 4. Accept Terms and Conditions



### 5. Submit a NEW Photo, Click Here



#### 6. SELECT PHOTO/TAKE PHOTO



## 7. Upload Picture, Locate and Choose your Photo



# 8. Review Photo, if need to Crop/Edit

You're Almost Done!



#### 9. CLICK THE LINK (TO EDIT)



### 10. CROP/ADJUST IMAGE SIZE



### 11. CLICK SUBMIT TO CONFIRM PHOTO SUBMISSION

You're Almost Done!



12. SUCCESSFULLY SUBMITTED
If you see the screen
below, you have
successfully submitted
your picture and you
should get an email
through your University
account confirming that.
In case you are not
satisfied with your picture,
go through the steps again
to submit another photo.

### Thank you!

Your photo has been submitted and will be reviewed soon. We will let you know via email if there is anything else you need to do.

If you have any questions, please contact **Albany State University** at Helpdesk@asurams.edu