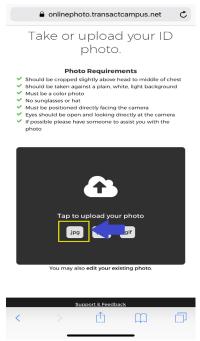

#### 6. SELECT PHOTO/TAKE PHOTO

## 7. Upload Picture, Locate and Choose your Photo