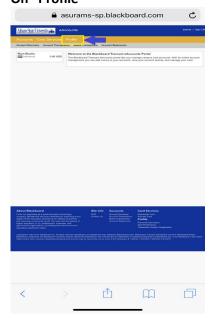

### Log into eAccount

1. Enter your ASU user credential and password

2. UPON SUCCESSFUL LOGIN, Click On "Profile"

3. Go to Personal Information and Click Submit a Photo