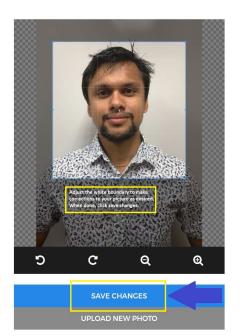

### 10. CROP/ADJUST IMAGE SIZE

### 11. CLICK SUBMIT TO CONFIRM PHOTO SUBMISSION

You're Almost Done!

12. SUCCESSFULLY SUBMITTED
If you see the screen
below, you have
successfully submitted
your picture and you
should get an email
through your University
account confirming that.
In case you are not
satisfied with your picture,
go through the steps again
to submit another photo.