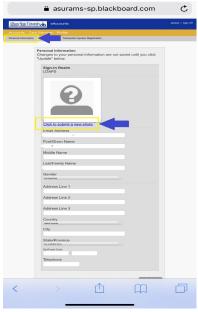

### Log into eAccount

1. Enter your ASU user credential and password

2. UPON SUCCESSFUL LOGIN, Click On "Profile"

3. Go to Personal Information and Click Submit a Photo

### 5. Submit a NEW Photo, Click Here