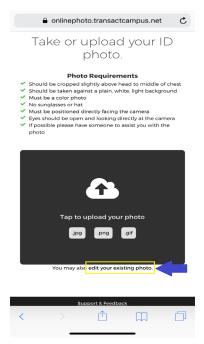

# 8. Review Photo, if need to Crop/Edit

You're Almost Done!

#### 9. CLICK THE LINK (TO EDIT)